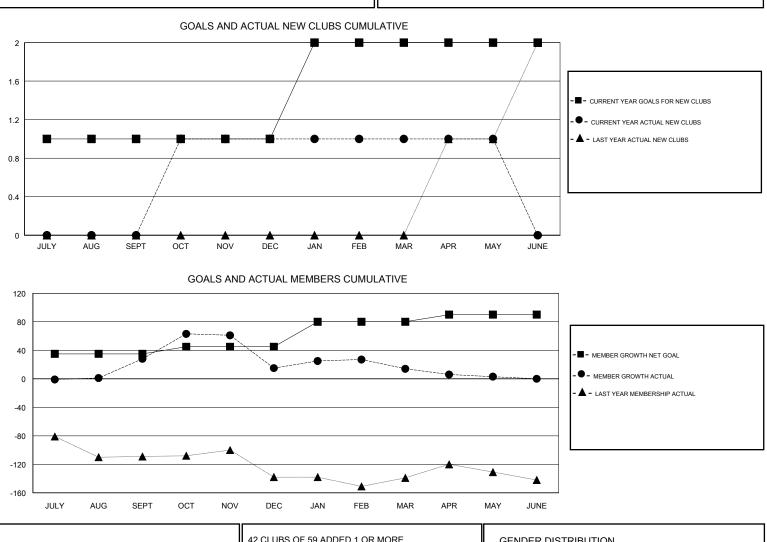

## **GREGORY GILLIAM** LOCATION TEXAS GMT CA GMT: Clubs Members RESULTS FOR 2018-2019 RESULTS FOR 2018-2019 NEW CLUB GOAL NEW CLUBS DROPPED CLUBS MEMBER GROWTH NET MEMBER GROWTH DROPPED QUARTER QUARTER GOAL ACTUAL MEMBERS ACTUAL (including transfers) 1 0 1 35 72 41 JULY/AUG/SEPT JULY/AUG/SEPT 0 1 1 10 108 113 OCT/NOV/DEC OCT/NOV/DEC 0 1 0 35 56 58 JAN/FEB/MAR JAN/FEB/MAR 0 0 0 10 31 41 APR/MAY/JUNE APR/MAY/JUNE

| DROPPED CLUBS: 2   DROPPED MEMBERS |     | 42 CLUBS OF 59 ADDED 1 OR MORE<br>NEW MEMBERS | GENDER DIST       | GENDER DISTRIBUTION                    |  |
|------------------------------------|-----|-----------------------------------------------|-------------------|----------------------------------------|--|
|                                    |     |                                               | MALE<br>FEMALE    | 1,181 (66.39%)<br>598 (33.61%)         |  |
|                                    |     |                                               | Women Percentag   | Women Percentage Fiscal Year Goal: 40% |  |
| DECEASED                           | 19  | CLICK HERE FOR CUMULATIVE<br>MEMBERSHIP DATA  | TOTAL FAMILY UNIT | TOTAL FAMILY UNIT MEMBERS              |  |
| CLUB CANCELLED                     | 28  |                                               |                   | FAMILY MEMBERS PAYING HALF             |  |
| OTHER                              | 204 |                                               | FAMILY MEMBERS P  |                                        |  |
| TOTAL                              | 251 |                                               |                   |                                        |  |
|                                    |     |                                               |                   |                                        |  |